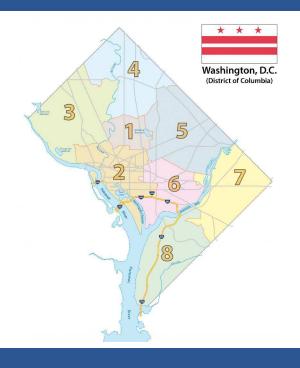

## FARMERS MARKETS by WARD, NEAREST HOSPITAL

| Farmers Market                                  | Ward | Nearest<br>Hospital(s)        |
|-------------------------------------------------|------|-------------------------------|
| Common Good City Farm Market                    | 1    | HUH, CNH, MWHC,<br>MNRH, VAMC |
| FRESHFARM Columbia Heights                      | 1    | CNH, MWHC,<br>MNRH, VAMC      |
| Rose Park Farmers Market                        | 2    | GWUH, MGUH                    |
| FRESHFARM Dupont Circle                         | 2    | GWUH, MGUH                    |
| FRESHFARM Penn Quarter                          | 2    | HUH                           |
| 14th & U Street Farmers Market                  | 2    | HUH, MWHC,<br>MNRH, CNH, VAMC |
| Capital Area Food Bank<br>Community Marketplace | 2    | GWUH                          |
| Cleveland Park Farmers Market                   | 3    | PIW                           |
| Maret School Farmers Market                     | 3    | None                          |
| Palisades Farmers Market                        | 3    | MGUH, SMH, PIW                |
| UDC Van Ness Farmers Market                     | 3    | None                          |
| Chevy Chase Farmers Market                      | 4    | PIW                           |
| FRESHFARM Uptown                                | 4    | None                          |
| Petworth Community Market                       | 4    | MWHC, MNRH,<br>CNH, VAMC      |
| FRESHFARM Walter Reed                           | 4    | None                          |

| Farmers Market                            | Ward | Nearest<br>Hospital(s)                |
|-------------------------------------------|------|---------------------------------------|
| Arcadia Mobile Market<br>Edgewood         | 5    | CNH, MWHC,<br>MNRH, VAMC, HUH         |
| FRESHFARM Monroe Street                   | 5    | MWHC, MNRH,<br>CNH, VAMC              |
| Eastern Market Farmers<br>Market          | 6    | BP Capitol Hill                       |
| Farmers Market SW                         | 6    | None                                  |
| FRESHFARM Mount Vernon                    | 6    | None                                  |
| FRESHFARM Minnesota<br>Avenue             | 7    | None                                  |
| RFK Stadium Farmers Market                | 7    | BP Capitol Hill                       |
| Arcadia Mobile Market<br>Deanwood         | 7    | None                                  |
| Arcadia Mobile Market<br>Mayfair          | 7    | None                                  |
| FRESHFARM Kenilworth                      | 7    | None                                  |
| Arcadia Mobile Market<br>Bellevue Library | 8    | BP Harborside,<br>UMC, St. E          |
| Arcadia Mobile Market Oxon<br>Run         | 8    | UMC, St. E                            |
| Ward 8 Farmers Market                     | 8    | St. E, UMC, BP<br>National Harborside |